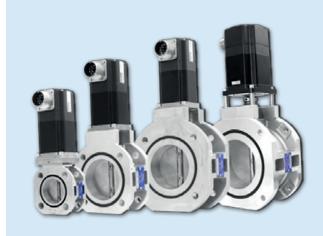

#### ITB Throttle Bodies with Integrated Stepper Motor

Within a speed control system, a throttle body is used to regulate the supply of the gas/air mixture and thus the speed and power of a gas engine.

MOTORTECH ITB throttle bodies are equipped with an integrated stepper motor, which eliminates the use for an external actuator. The stepper motor is extremely precisely actuated by the VariStep3 stepper motor driver in combination with the SC100 speed controller.