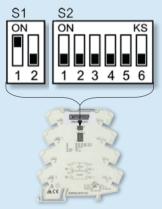

1. On the isolation amplifier, the DIP switches of banks S1 and S2 must be set as shown.

2. The jumper of the control output *AOUT* of the SC100 must be set in current (I) position as shown (see SC100/ECON-4