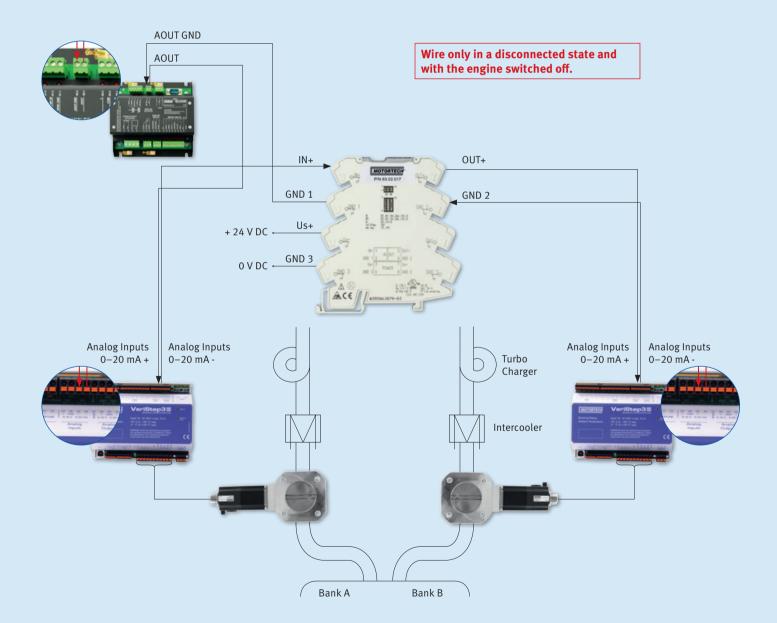

## **Isolation Amplifier P/N 63.02.017** Control of two ITB Throttle Bodies with integrated Stepper Motor with SC100 Speed Controller

Using the isolation amplifier P/N 63.02.017, you can pass on the position signal of a SC100 speed controller to a second VariStep3 stepper motor driver. This way you can control two ITB throttle bodies with integrated stepper motor with one SC100 electronic speed controller on a V-engine. Please note:

1. On the isolation amplifier, the DIP switches of banks S1 and S2 must be set as shown.

2. The jumper of the control output *AOUT* of the SC100 must be set in current (I) position as shown (see SC100/ECON-4

3. In the configuration of both VariStep3 stepper motor drivers, *Analog Current* must be set as control input and 0 to 20 mA as input current (see VariStep3 Operating Manual).

4. Wire only in a disconnected state and with the engine switched off (see illustration on page 2).

5. If necessary, deviations in the incoming control signal at the VariStep3 of the B bank can be corrected with the potentiometers of the isolation amplifier. The zero potentiometer
b shifts the signal, the span potentiometer a adjusts the signal span.

Wiring

Please note the hint on page 1.