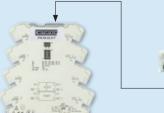

tronic speed controller on a V-engine. Please note:

1. On the isolation amplifier, the DIP switches of banks S1 and S2 must be set as shown.

2. The jumper of the control output *AOUT* of the SC100 must be set in current (I) position as shown (see SC100/ECON-4



3. In the configuration of both VariStep3 stepper motor drivers, *Analog Current* must be set as control input and 0 to 20 mA as input current (see VariStep3 Operating Manual).



4. Wire only in a disconnected state and with the engine switched off (see illustration on page 2).

5. If necessary, deviations in the incoming control signal at the VariStep3 of the B bank can be corrected with the potentiometers of the isolation amplifier. The zero potentiometer
b shifts the signal, the span potentiometer a adjusts the signal span.





MOTORTECH GmbH Hogrevestr. 21-23 29223 Celle, Germany Phone: +49 5141 - 93 99 0 Fax: +49 5141 - 93 99 99 www.motortech.de motortech.de

Operating Manual).

000

> MOTORTECH AMERICAS, LLC 1400 Dealers Avenue, Suite A New Orleans, LA 70123 Phone: +1 504 355 4212 Fax: +1 504 355 4217 www.motortechamericas.com info@motortechamericas.com

#### DISTRIBUTION

| Customers / others                 | Yes |
|------------------------------------|-----|
| Representatives and Sales Partners | Yes |
| OEM partners                       | Yes |
| MOTORTECH subsidiaries             | Yes |

## Sales & Service Bulletin



| New Product           | Product Update       | Product Information   |
|-----------------------|----------------------|-----------------------|
| Technical Information | Price Update