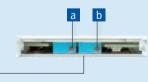

5. If necessary, deviations in the incoming control signal at the VariStep3 of the B bank can be corrected with the potentiometers of the isolation amplifier. The zero potentiometer
b shifts the signal, the span potentiometer a adjusts the signal span.